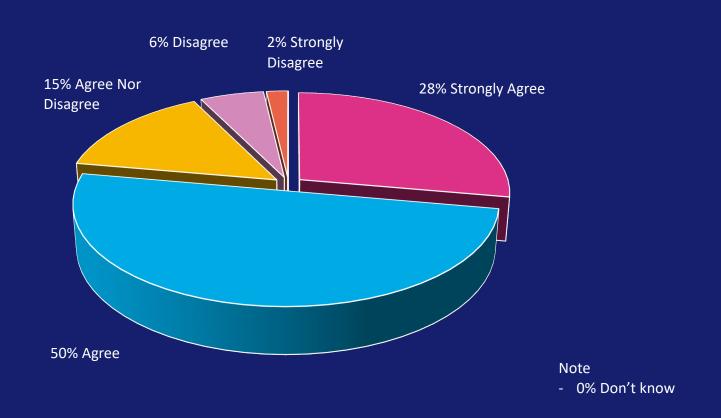

### Question 3.

### **UPPF**

### The strategy will benefit IPPFs meaningful youth involvement

- 0% don't know
- 0% Disagree
- 0% Strongly Disagree