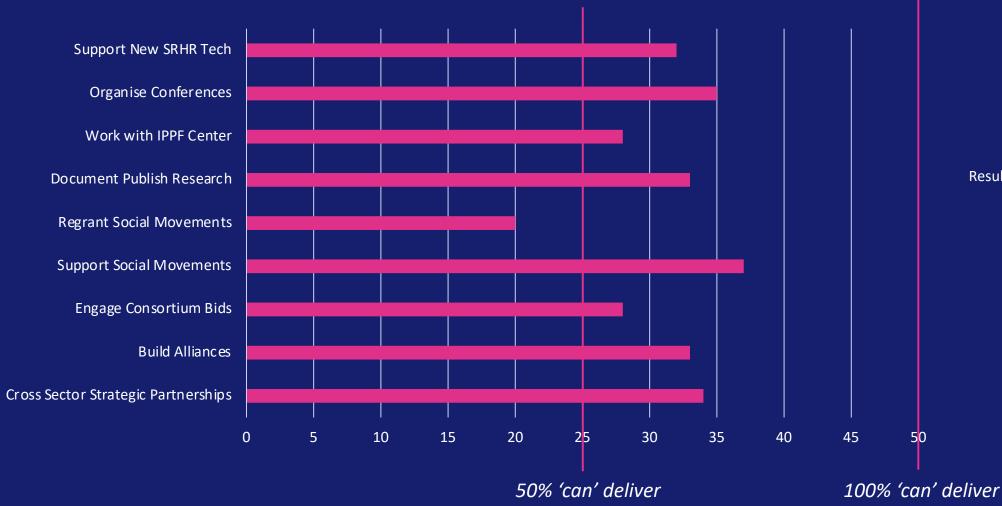

# Question 9. My organisation will be able to deliver the strategic pathways in pillar 3.

Results from 50 MA respondents