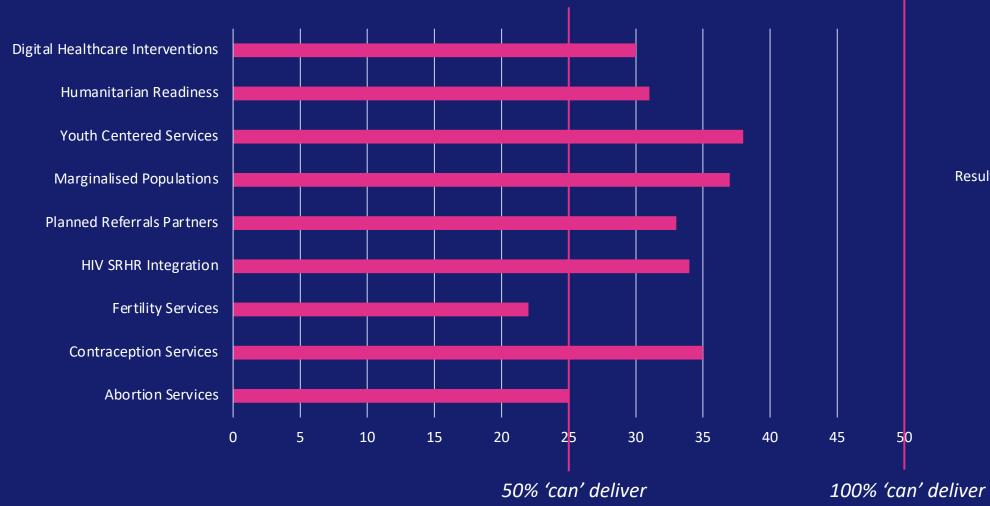

# Question 5. My organisation will be able to deliver the strategic pathways in pillar 1.

Results from 50 MA respondents