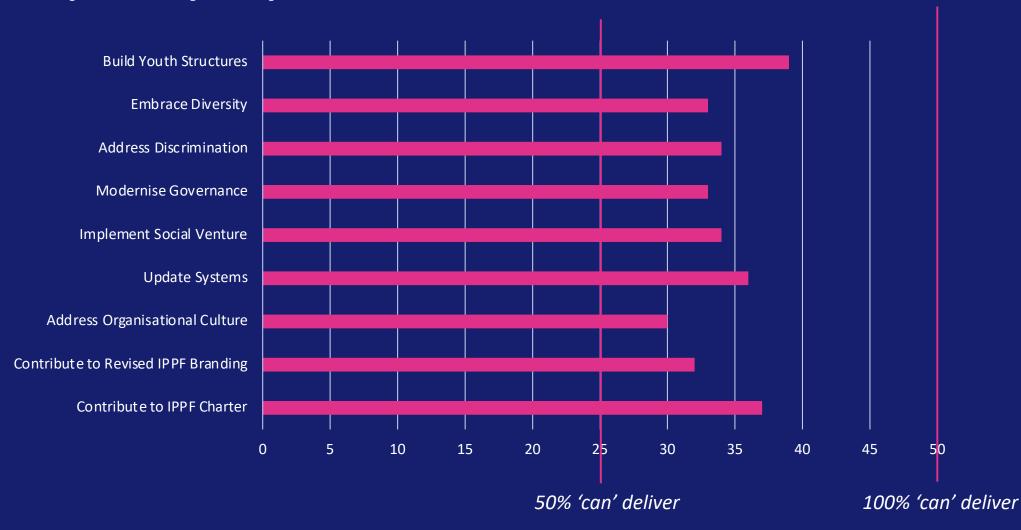

# Question 11. My organisation will be able to deliver the strategic pathways in pillar 4.

Results from 50 MAs