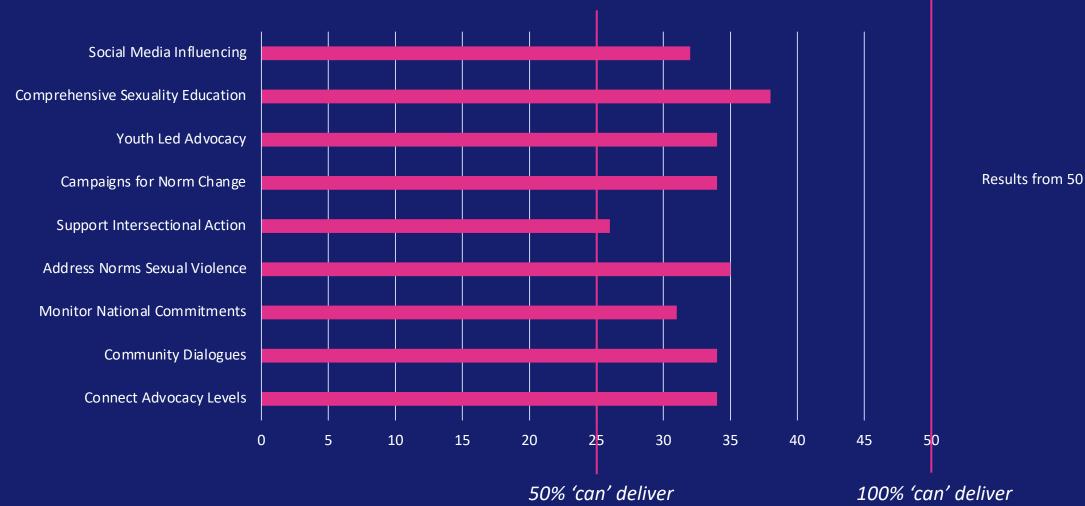

# Question 9. My organisation will be able to deliver the strategic pathways in pillar 3.

Results from 50 MA respondents