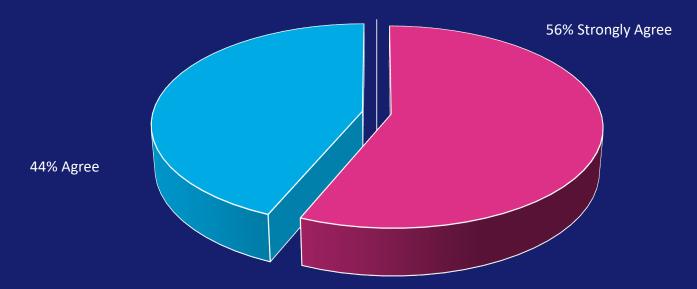

# Question 5. My organisation will be able to deliver the strategic pathways in pillar 1.

Results from 50 MA respondents